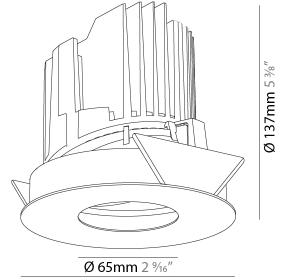

#### **BIONIQ ROUND ADJUSTABLE RECESSED**

#### GENERAL s. Bio rio

| Subseries: Bioniq Round Adjustable         Brand: Prolicht         Division: Architectural         Mounting Type: Recessed         Mounting Location: Ceiling         Subcategory: Downlight         PHYSICAL         Shape: Round         Diameter (mm): 139         Diameter (in): 5 ½ |
|------------------------------------------------------------------------------------------------------------------------------------------------------------------------------------------------------------------------------------------------------------------------------------------|
| Division: Architectural<br>Mounting Type: Recessed<br>Mounting Location: Ceiling<br>Subcategory: Downlight<br>PHYSICAL<br>Shape: Round<br>Diameter (mm): 139                                                                                                                             |
| Mounting Type: Recessed<br>Mounting Location: Ceiling<br>Subcategory: Downlight<br>PHYSICAL<br>Shape: Round<br>Diameter (mm): 139                                                                                                                                                        |
| Mounting Location: Ceiling<br>Subcategory: Downlight<br>PHYSICAL<br>Shape: Round<br>Diameter (mm): 139                                                                                                                                                                                   |
| Subcategory: Downlight PHYSICAL Shape: Round Diameter (mm): 139                                                                                                                                                                                                                          |
| PHYSICAL<br>Shape: Round<br>Diameter (mm): 139                                                                                                                                                                                                                                           |
| Shape: Round<br>Diameter (mm): 139                                                                                                                                                                                                                                                       |
| Diameter (mm): 139                                                                                                                                                                                                                                                                       |
|                                                                                                                                                                                                                                                                                          |
| Diameter (in): 5 <sup>1</sup> / <sub>2</sub>                                                                                                                                                                                                                                             |
|                                                                                                                                                                                                                                                                                          |
| Height (mm): 137                                                                                                                                                                                                                                                                         |
| Height (in): 5 <sup>3</sup> / <sub>8</sub>                                                                                                                                                                                                                                               |
| Ceiling Thickness (mm): 10 / 12.5 / 15                                                                                                                                                                                                                                                   |
| Ceiling Thickness (in): 3/8 or 1/2 or 9/16                                                                                                                                                                                                                                               |
| Min. Recessing Depth (mm): 150                                                                                                                                                                                                                                                           |
| Min. Recessing Depth (in): 5 $\frac{7}{8}$                                                                                                                                                                                                                                               |
| Light Distribution: Adjustable / Downlight                                                                                                                                                                                                                                               |
| Weight (kg): 0.849                                                                                                                                                                                                                                                                       |
| Weight (lbs): 1.87                                                                                                                                                                                                                                                                       |
| Fixture Finish: SSR / BKV / CWI / CRY / HAB / UFT / ITA / RUA / FTG / MYG /<br>LOD / PUS / FRO / FUP / KIA / POP / BLS / SPG / MEY / GOH / GUM / CHC /<br>COM / ABZ / JAG / OBR / MOS / ROR                                                                                              |
| Fixture Material: Aluminum Die Cast                                                                                                                                                                                                                                                      |
| Cut-out Measurements: 130mm / 5 1/8"                                                                                                                                                                                                                                                     |
| ELECTRICAL                                                                                                                                                                                                                                                                               |
| Lamp Type: LED (Zhaga Standard)                                                                                                                                                                                                                                                          |