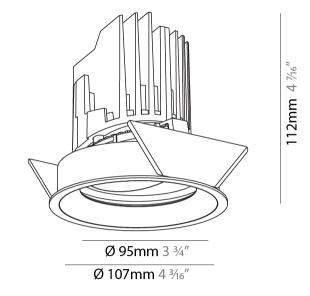

#### GENERAL

| Series: Bioniq                                                              |
|-----------------------------------------------------------------------------|
| Subseries: Bioniq Round Adjustable                                          |
| Brand: Prolicht                                                             |
| Division: Architectural                                                     |
| Mounting Type: Recessed                                                     |
| Mounting Location: Ceiling                                                  |
| Subcategory: Downlight                                                      |
| PHYSICAL                                                                    |
| Shape: Round                                                                |
| Diameter (mm): 107                                                          |
| Diameter (in): $4\frac{3}{16}$                                              |
| Height (mm): 112                                                            |
| Height (in): 4 <sup>7</sup> / <sub>16</sub>                                 |
| Ceiling Thickness (mm): 10 / 12.5 / 15                                      |
| Ceiling Thickness (in): 3/8 or 1/2 or 9/16                                  |
| Min. Recessing Depth (mm): 130                                              |
| Min. Recessing Depth (in): 5 $\frac{1}{8}$                                  |
| Light Distribution: Adjustable / Downlight                                  |
| Weight (kg): 0.47                                                           |
| Weight (lbs): 1.04                                                          |
| Fixture Finish: SSR / BKV / CWI / CRY / HAB / UFT / ITA / RUA / FTG / MYG / |
| LOD / PUS / FRO / FUP / KIA / POP / BLS / SPG / MEY / GOH / GUM / CHC /     |
| COM / ABZ / JAG / OBR / MOS / ROR                                           |
| Fixture Material: Aluminum Die Cast                                         |
| Cut-out Measurements: 98mm / 3 7/8"                                         |
| ELECTRICAL                                                                  |
| Lamp Type: LED (Zhaga Standard)                                             |