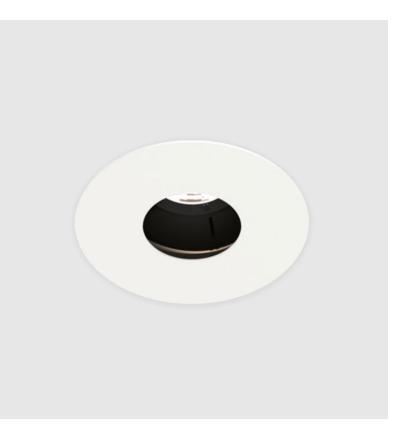

#### **BIONIQ ROUND ADJUSTABLE RECESSED**

#### GENERAL

| Series: Bioniq                                                              |
|-----------------------------------------------------------------------------|
| Subseries: Bioniq Round Adjustable                                          |
| Brand: Prolicht                                                             |
| Division: Architectural                                                     |
| Mounting Type: Recessed                                                     |
| Mounting Location: Ceiling                                                  |
| Subcategory: Downlight                                                      |
| PHYSICAL                                                                    |
| Shape: Round                                                                |
| Diameter (mm): 107                                                          |
| Diameter (in): $4\frac{3}{16}$                                              |
| Height (mm): 112                                                            |
| Height (in): 4 <sup>7</sup> / <sub>16</sub>                                 |
| Ceiling Thickness (mm): 10 / 12.5 / 15                                      |
| Ceiling Thickness (in): 3/8 or 1/2 or 9/16                                  |
| Min. Recessing Depth (mm): 130                                              |
| Min. Recessing Depth (in): 5 $\frac{1}{8}$                                  |
| Light Distribution: Adjustable / Downlight                                  |
| Weight (kg): 0.47                                                           |
| Weight (lbs): 1.04                                                          |
| Fixture Finish: SSR / BKV / CWI / CRY / HAB / UFT / ITA / RUA / FTG / MYG / |
| LOD / PUS / FRO / FUP / KIA / POP / BLS / SPG / MEY / GOH / GUM / CHC /     |
| COM / ABZ / JAG / OBR / MOS / ROR                                           |
| Fixture Material: Aluminum Die Cast                                         |
| Cut-out Measurements: 98mm / 3 7/8"                                         |
| ELECTRICAL                                                                  |
| Lamp Type: LED (Zhaga Standard)                                             |