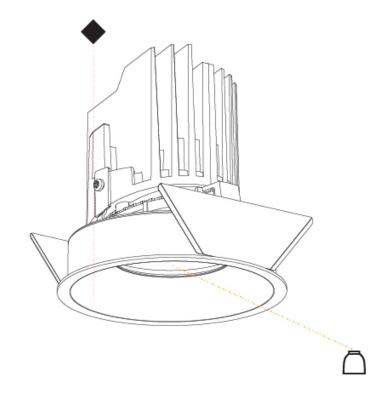

#### **BIONIQ ROUND ADJUSTABLE RECESSED**

#### A35236-

Finishes base number Color Temperature (Diamond)

1. To build a product code in our configurator select the specify button on the base model # product page

2. To build a manual product code on this datasheet choose from the options listed below in blue font and add the suffix to the base model #

#### GENERAL s. Bio rio

| Series: Bioniq                                                                                                                                                                              |
|---------------------------------------------------------------------------------------------------------------------------------------------------------------------------------------------|
| Subseries: Bioniq Round Adjustable                                                                                                                                                          |
| Brand: Prolicht                                                                                                                                                                             |
| Division: Architectural                                                                                                                                                                     |
| Mounting Type: Recessed                                                                                                                                                                     |
| Mounting Location: Ceiling                                                                                                                                                                  |
| Subcategory: Downlight                                                                                                                                                                      |
| PHYSICAL                                                                                                                                                                                    |
| Shape: Round                                                                                                                                                                                |
| Diameter (mm): 107                                                                                                                                                                          |
| Diameter (in): $4\frac{3}{16}$                                                                                                                                                              |
| Height (mm): 112                                                                                                                                                                            |
| Height (in): 4 <sup>7</sup> / <sub>16</sub>                                                                                                                                                 |
| Ceiling Thickness (mm): 10 / 12.5 / 15                                                                                                                                                      |
| Ceiling Thickness (in): 3/8 or 1/2 or 9/16                                                                                                                                                  |
| Min. Recessing Depth (mm): 130                                                                                                                                                              |
| Min. Recessing Depth (in): $5\frac{1}{8}$                                                                                                                                                   |
| Light Distribution: Adjustable / Downlight                                                                                                                                                  |
| Weight (kg): 0.47                                                                                                                                                                           |
| Weight (lbs): 1.04                                                                                                                                                                          |
| Fixture Finish: SSR / BKV / CWI / CRY / HAB / UFT / ITA / RUA / FTG / MYG /<br>LOD / PUS / FRO / FUP / KIA / POP / BLS / SPG / MEY / GOH / GUM / CHC /<br>COM / ABZ / JAG / OBR / MOS / ROR |
| Fixture Material: Aluminum Die Cast                                                                                                                                                         |
| Cut-out Measurements: 98mm / 3 7/8"                                                                                                                                                         |
| ELECTRICAL                                                                                                                                                                                  |
|                                                                                                                                                                                             |