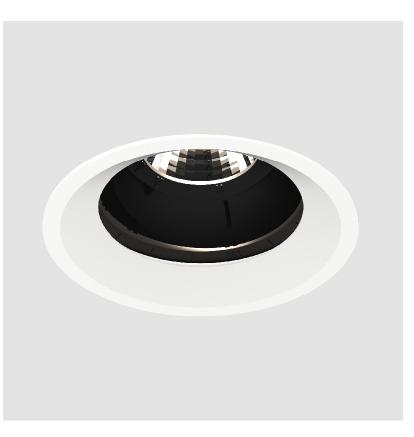

#### **BIONIQ ROUND ADJUSTABLE RECESSED**

#### GENERAL

| Series: Bioniq                                                              |
|-----------------------------------------------------------------------------|
| Subseries: Bioniq Round Adjustable                                          |
| Brand: Prolicht                                                             |
| Division: Architectural                                                     |
| Mounting Type: Recessed                                                     |
| Mounting Location: Ceiling                                                  |
| Subcategory: Downlight                                                      |
| PHYSICAL                                                                    |
| Shape: Round                                                                |
| Diameter (mm): 107                                                          |
| Diameter (in): $4\frac{3}{16}$                                              |
| Height (mm): 112                                                            |
| Height (in): 4 <sup>7</sup> / <sub>16</sub>                                 |
| Ceiling Thickness (mm): 10 / 12.5 / 15                                      |
| Ceiling Thickness (in): 3/8 or 1/2 or 9/16                                  |
| Min. Recessing Depth (mm): 130                                              |
| Min. Recessing Depth (in): 5 $\frac{1}{8}$                                  |
| Light Distribution: Adjustable / Downlight                                  |
| Weight (kg): 0.47                                                           |
| Weight (lbs): 1.04                                                          |
| Fixture Finish: SSR / BKV / CWI / CRY / HAB / UFT / ITA / RUA / FTG / MYG / |
| LOD / PUS / FRO / FUP / KIA / POP / BLS / SPG / MEY / GOH / GUM / CHC /     |
| COM / ABZ / JAG / OBR / MOS / ROR                                           |
| Fixture Material: Aluminum Die Cast                                         |
| Cut-out Measurements: 98mm / 3 7/8"                                         |
| ELECTRICAL                                                                  |
| Lamp Type: LED (Zhaga Standard)                                             |