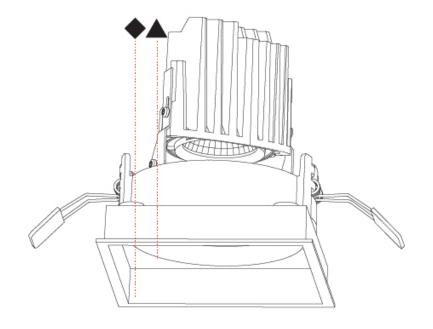

#### A35359-

| base number | Color       | Finishes  | Finishes   |
|-------------|-------------|-----------|------------|
|             | Temperature | (Diamond) | (Triangle) |

1. To build a product code in our configurator select the specify button on the base model # product page

2. To build a manual product code on this datasheet choose from the options listed below in blue font and add the suffix to the base model #