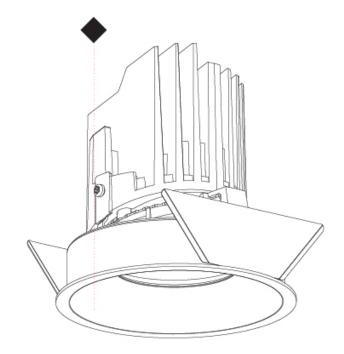

#### **BIONIQ ROUND ADJUSTABLE RECESSED**

#### A35245-

Finishes base number Color Temperature (Diamond)

1. To build a product code in our configurator select the specify button on the base model # product page

2. To build a manual product code on this datasheet choose from the options listed below in blue font and add the suffix to the base model #

#### GENERAL s. Bio rio

| Subseries: Bioniq Round Adjustable         Brand: Prolicht         Division: Architectural         Mounting Type: Recessed         Mounting Location: Ceiling         Subcategory: Downlight         PHYSICAL         Shape: Round         Diameter (mm): 139         Diameter (in): 5 ½ |
|------------------------------------------------------------------------------------------------------------------------------------------------------------------------------------------------------------------------------------------------------------------------------------------|
| Division: Architectural<br>Mounting Type: Recessed<br>Mounting Location: Ceiling<br>Subcategory: Downlight<br>PHYSICAL<br>Shape: Round<br>Diameter (mm): 139                                                                                                                             |
| Mounting Type: Recessed<br>Mounting Location: Ceiling<br>Subcategory: Downlight<br>PHYSICAL<br>Shape: Round<br>Diameter (mm): 139                                                                                                                                                        |
| Mounting Location: Ceiling<br>Subcategory: Downlight<br>PHYSICAL<br>Shape: Round<br>Diameter (mm): 139                                                                                                                                                                                   |
| Subcategory: Downlight PHYSICAL Shape: Round Diameter (mm): 139                                                                                                                                                                                                                          |
| PHYSICAL<br>Shape: Round<br>Diameter (mm): 139                                                                                                                                                                                                                                           |
| Shape: Round<br>Diameter (mm): 139                                                                                                                                                                                                                                                       |
| Diameter (mm): 139                                                                                                                                                                                                                                                                       |
|                                                                                                                                                                                                                                                                                          |
| Diameter (in): 5 <sup>1</sup> / <sub>2</sub>                                                                                                                                                                                                                                             |
|                                                                                                                                                                                                                                                                                          |
| Height (mm): 137                                                                                                                                                                                                                                                                         |
| Height (in): 5 <sup>3</sup> / <sub>8</sub>                                                                                                                                                                                                                                               |
| Ceiling Thickness (mm): 10 / 12.5 / 15                                                                                                                                                                                                                                                   |
| Ceiling Thickness (in): 3/8 or 1/2 or 9/16                                                                                                                                                                                                                                               |
| Min. Recessing Depth (mm): 150                                                                                                                                                                                                                                                           |
| Min. Recessing Depth (in): 5 $\frac{7}{8}$                                                                                                                                                                                                                                               |
| Light Distribution: Adjustable / Downlight                                                                                                                                                                                                                                               |
| Weight (kg): 0.849                                                                                                                                                                                                                                                                       |
| Weight (lbs): 1.87                                                                                                                                                                                                                                                                       |
| Fixture Finish: SSR / BKV / CWI / CRY / HAB / UFT / ITA / RUA / FTG / MYG /<br>LOD / PUS / FRO / FUP / KIA / POP / BLS / SPG / MEY / GOH / GUM / CHC /<br>COM / ABZ / JAG / OBR / MOS / ROR                                                                                              |
| Fixture Material: Aluminum Die Cast                                                                                                                                                                                                                                                      |
| Cut-out Measurements: 130mm / 5 1/8"                                                                                                                                                                                                                                                     |
| ELECTRICAL                                                                                                                                                                                                                                                                               |
| Lamp Type: LED (Zhaga Standard)                                                                                                                                                                                                                                                          |