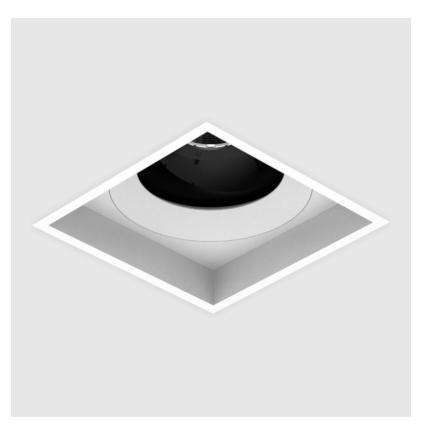

#### **BIONIQ SQUARE ADJUSTABLE COMFORT**

RECESSED

#### GENERAL

| Series: Bioniq                                                                                                                                                                              |
|---------------------------------------------------------------------------------------------------------------------------------------------------------------------------------------------|
| Subseries: Bioniq Square Adjustable Comfort                                                                                                                                                 |
| Brand: Prolicht                                                                                                                                                                             |
| Division: Architectural                                                                                                                                                                     |
| Mounting Type: Recessed                                                                                                                                                                     |
| Mounting Location: Ceiling                                                                                                                                                                  |
| Subcategory: Downlight                                                                                                                                                                      |
| PHYSICAL                                                                                                                                                                                    |
| Shape: Square                                                                                                                                                                               |
| Length (mm): 119                                                                                                                                                                            |
| Length (in): 4 <sup>11</sup> / <sub>16</sub>                                                                                                                                                |
| Width (mm): 119                                                                                                                                                                             |
| Width (in): 4 <sup>11</sup> / <sub>16</sub>                                                                                                                                                 |
| Depth (mm): 132                                                                                                                                                                             |
| Depth (in): 5 <sup>3</sup> / <sub>16</sub>                                                                                                                                                  |
| Ceiling Thickness (mm): 10 / 12.5 / 15                                                                                                                                                      |
| Ceiling Thickness (in): 3/8 or 1/2 or 9/16                                                                                                                                                  |
| Min. Recessing Depth (mm): 150                                                                                                                                                              |
| Min. Recessing Depth (in): 5 $\frac{7}{4}$                                                                                                                                                  |
| Light Distribution: Adjustable / Downlight                                                                                                                                                  |
| Weight (kg): 0.608                                                                                                                                                                          |
| Weight (lbs): 1.34                                                                                                                                                                          |
| Fixture Finish: SSR / BKV / CWI / CRY / HAB / UFT / ITA / RUA / FTG / MYG /<br>LOD / PUS / FRO / FUP / KIA / POP / BLS / SPG / MEY / GOH / GUM / CHC /<br>COM / ABZ / JAG / OBR / MOS / ROR |
| Fixture Material: Aluminum Die Cast                                                                                                                                                         |
| Cut-out Measurements: 114mm / 4 1/2" x 114mm / 4 1/2"                                                                                                                                       |
| ELECTRICAL                                                                                                                                                                                  |
|                                                                                                                                                                                             |