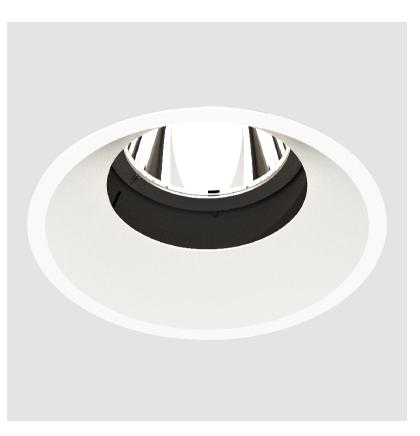

#### **BIONIQ ROUND ADJUSTABLE RECESSED**

#### GENERAL s. Bio rio

| Subseries: Bioniq Round Adjustable         Brand: Prolicht         Division: Architectural         Mounting Type: Recessed         Mounting Location: Ceiling         Subcategory: Downlight         PHYSICAL         Shape: Round         Diameter (mm): 139         Diameter (in): 5 ½ |
|------------------------------------------------------------------------------------------------------------------------------------------------------------------------------------------------------------------------------------------------------------------------------------------|
| Division: Architectural<br>Mounting Type: Recessed<br>Mounting Location: Ceiling<br>Subcategory: Downlight<br>PHYSICAL<br>Shape: Round<br>Diameter (mm): 139                                                                                                                             |
| Mounting Type: Recessed<br>Mounting Location: Ceiling<br>Subcategory: Downlight<br>PHYSICAL<br>Shape: Round<br>Diameter (mm): 139                                                                                                                                                        |
| Mounting Location: Ceiling<br>Subcategory: Downlight<br>PHYSICAL<br>Shape: Round<br>Diameter (mm): 139                                                                                                                                                                                   |
| Subcategory: Downlight PHYSICAL Shape: Round Diameter (mm): 139                                                                                                                                                                                                                          |
| PHYSICAL<br>Shape: Round<br>Diameter (mm): 139                                                                                                                                                                                                                                           |
| Shape: Round<br>Diameter (mm): 139                                                                                                                                                                                                                                                       |
| Diameter (mm): 139                                                                                                                                                                                                                                                                       |
|                                                                                                                                                                                                                                                                                          |
| Diameter (in): 5 <sup>1</sup> / <sub>2</sub>                                                                                                                                                                                                                                             |
|                                                                                                                                                                                                                                                                                          |
| Height (mm): 137                                                                                                                                                                                                                                                                         |
| Height (in): 5 <sup>3</sup> / <sub>8</sub>                                                                                                                                                                                                                                               |
| Ceiling Thickness (mm): 10 / 12.5 / 15                                                                                                                                                                                                                                                   |
| Ceiling Thickness (in): 3/8 or 1/2 or 9/16                                                                                                                                                                                                                                               |
| Min. Recessing Depth (mm): 150                                                                                                                                                                                                                                                           |
| Min. Recessing Depth (in): 5 $\frac{7}{8}$                                                                                                                                                                                                                                               |
| Light Distribution: Adjustable / Downlight                                                                                                                                                                                                                                               |
| Weight (kg): 0.849                                                                                                                                                                                                                                                                       |
| Weight (lbs): 1.87                                                                                                                                                                                                                                                                       |
| Fixture Finish: SSR / BKV / CWI / CRY / HAB / UFT / ITA / RUA / FTG / MYG /<br>LOD / PUS / FRO / FUP / KIA / POP / BLS / SPG / MEY / GOH / GUM / CHC /<br>COM / ABZ / JAG / OBR / MOS / ROR                                                                                              |
| Fixture Material: Aluminum Die Cast                                                                                                                                                                                                                                                      |
| Cut-out Measurements: 130mm / 5 1/8"                                                                                                                                                                                                                                                     |
| ELECTRICAL                                                                                                                                                                                                                                                                               |
| Lamp Type: LED (Zhaga Standard)                                                                                                                                                                                                                                                          |