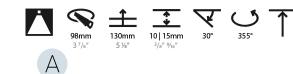

#### GENERAL

| Series: Bioniq                                                              |
|-----------------------------------------------------------------------------|
| Subseries: Bioniq Round Adjustable                                          |
| Brand: Prolicht                                                             |
| Division: Architectural                                                     |
| Mounting Type: Recessed                                                     |
| Mounting Location: Ceiling                                                  |
| Subcategory: Downlight                                                      |
| PHYSICAL                                                                    |
| Shape: Round                                                                |
| Diameter (mm): 107                                                          |
| Diameter (in): $4\frac{3}{16}$                                              |
| Height (mm): 112                                                            |
| Height (in): 4 <sup>7</sup> / <sub>16</sub>                                 |
| Ceiling Thickness (mm): 10 / 12.5 / 15                                      |
| Ceiling Thickness (in): 3/8 or 1/2 or 9/16                                  |
| Min. Recessing Depth (mm): 130                                              |
| Min. Recessing Depth (in): 5 $\frac{1}{8}$                                  |
| Light Distribution: Adjustable / Downlight                                  |
| Weight (kg): 0.47                                                           |
| Weight (lbs): 1.04                                                          |
| Fixture Finish: SSR / BKV / CWI / CRY / HAB / UFT / ITA / RUA / FTG / MYG / |
| LOD / PUS / FRO / FUP / KIA / POP / BLS / SPG / MEY / GOH / GUM / CHC /     |
| COM / ABZ / JAG / OBR / MOS / ROR                                           |
| Fixture Material: Aluminum Die Cast                                         |
| Cut-out Measurements: 98mm / 3 7/8"                                         |
| ELECTRICAL                                                                  |
| Lamp Type: LED (Zhaga Standard)                                             |

#### OPTICAL

Reflector°: 10 Adjustability: Rotational 355°; Tilt 30°