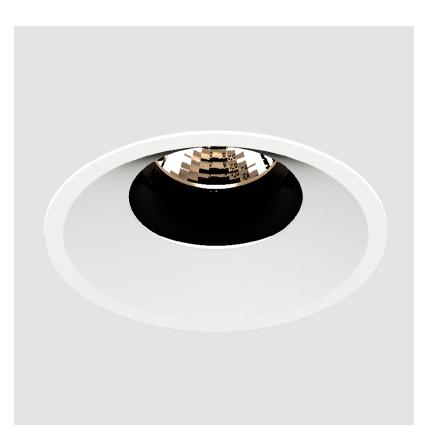

#### **BIONIQ ROUND ADJUSTABLE RECESSED**

#### GENERAL

| Series: Bioniq                                                              |
|-----------------------------------------------------------------------------|
| Subseries: Bioniq Round Adjustable                                          |
| Brand: Prolicht                                                             |
| Division: Architectural                                                     |
| Mounting Type: Recessed                                                     |
| Mounting Location: Ceiling                                                  |
| Subcategory: Downlight                                                      |
| PHYSICAL                                                                    |
| Shape: Round                                                                |
| Diameter (mm): 107                                                          |
| Diameter (in): $4\frac{3}{16}$                                              |
| Height (mm): 112                                                            |
| Height (in): 4 <sup>7</sup> / <sub>16</sub>                                 |
| Ceiling Thickness (mm): 10 / 12.5 / 15                                      |
| Ceiling Thickness (in): 3/8 or 1/2 or 9/16                                  |
| Min. Recessing Depth (mm): 130                                              |
| Min. Recessing Depth (in): 5 $\frac{1}{8}$                                  |
| Light Distribution: Adjustable / Downlight                                  |
| Weight (kg): 0.47                                                           |
| Weight (lbs): 1.04                                                          |
| Fixture Finish: SSR / BKV / CWI / CRY / HAB / UFT / ITA / RUA / FTG / MYG / |
| LOD / PUS / FRO / FUP / KIA / POP / BLS / SPG / MEY / GOH / GUM / CHC /     |
| COM / ABZ / JAG / OBR / MOS / ROR                                           |
| Fixture Material: Aluminum Die Cast                                         |
| Cut-out Measurements: 98mm / 3 7/8"                                         |
| ELECTRICAL                                                                  |
| Lamp Type: LED (Zhaga Standard)                                             |