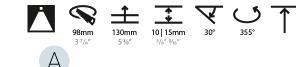

#### GENERAL

| GENERAL                                                                                                                                            |
|----------------------------------------------------------------------------------------------------------------------------------------------------|
| Series: Bioniq                                                                                                                                     |
| Subseries: Bioniq Square Adjustable                                                                                                                |
| Brand: Prolicht                                                                                                                                    |
| Division: Architectural                                                                                                                            |
| Mounting Type: Recessed                                                                                                                            |
| Mounting Location: Ceiling                                                                                                                         |
| Subcategory: Downlight                                                                                                                             |
| PHYSICAL                                                                                                                                           |
| Shape: Square                                                                                                                                      |
| Length (mm): 119                                                                                                                                   |
| Length (in): 4 <sup>11</sup> / <sub>16</sub>                                                                                                       |
| Width (mm): 119                                                                                                                                    |
| Width (in): 4 <sup>11</sup> / <sub>16</sub>                                                                                                        |
| Depth (mm): 132                                                                                                                                    |
| Depth (in): 5 <sup>3</sup> / <sub>16</sub>                                                                                                         |
| Ceiling Thickness (mm): 10 / 12.5 / 15                                                                                                             |
| Ceiling Thickness (in): 3/8 or 1/2 or 9/16                                                                                                         |
| Min. Recessing Depth (mm): 200                                                                                                                     |
| Min. Recessing Depth (in): $7\frac{7}{8}$                                                                                                          |
| Light Distribution: Adjustable / Downlight                                                                                                         |
| Weight (kg): 0.544                                                                                                                                 |
| Weight (lbs): 1.2                                                                                                                                  |
| Fixture Finish: SSR / BKV / CWI / CRY / HAB / UFT / ITA / RUA / FTG / MYG<br>LOD / PUS / FRO / FUP / KIA / POP / BLS / SPG / MEY / GOH / GUM / CHC |
| COM / ABZ / JAG / OBR / MOS / ROR                                                                                                                  |
| Fixture Material: Aluminum Die Cast                                                                                                                |
| Cut-out Measurements: 114mm / 4 1/2" x 114mm / 4 1/2"                                                                                              |
| ELECTRICAL                                                                                                                                         |
| Lamp Type: LED (Zhaga Standard)                                                                                                                    |
| Input Wattage (W): 13.2 / 16.5                                                                                                                     |
| Total Output Wattage (W): 12 / 14                                                                                                                  |
| Dimming: Tri-Mode (Non-Dimming and Phase Dimming (120Vac only)<br>and 0-10V Dimming)                                                               |
| Driver Included: No                                                                                                                                |
| Driver Location: Recessed Housing                                                                                                                  |
| Driver Type: Constant Current - Universal                                                                                                          |
| Driver Class: Class 2                                                                                                                              |
| Housing: See components                                                                                                                            |
| Input Voltage (V): 120 - 277                                                                                                                       |
| Constant Current (MA): 350                                                                                                                         |
| LED                                                                                                                                                |
| Number of LEDs: 1                                                                                                                                  |
| Color Temperature (°K): 2700 / 3000 / 3500 / 4000                                                                                                  |
| Max. Delivered Lumen (lm): 850 / 950 / 1019 / 1040                                                                                                 |
| Nominal Lumen (lm): 960 / 1070 / 1156 / 1180                                                                                                       |
|                                                                                                                                                    |

#### OPTICAL

Reflector°: 10

Adjustability: Rotational 355°; Tilt 30°