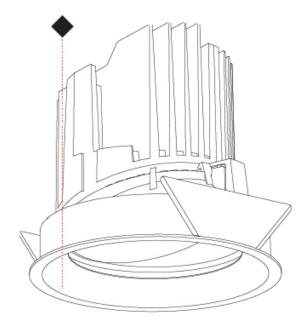

#### **BIONIQ ROUND ADJUSTABLE RECESSED**

#### A35224-

Color Finishes base number Temperature (Diamond)

1. To build a product code in our configurator select the specify button on the base model # product page

2. To build a manual product code on this datasheet choose from the options listed below in blue font and add the suffix to the base model #

#### GENERAL

| Series: Bioniq                                                              |
|-----------------------------------------------------------------------------|
| Subseries: Bioniq Round Adjustable                                          |
| Brand: Prolicht                                                             |
| Division: Architectural                                                     |
| Mounting Type: Recessed                                                     |
| Mounting Location: Ceiling                                                  |
| Subcategory: Downlight                                                      |
| PHYSICAL                                                                    |
| Shape: Round                                                                |
| Diameter (mm): 107                                                          |
| Diameter (in): $4\frac{3}{16}$                                              |
| Height (mm): 112                                                            |
| Height (in): 4 <sup>7</sup> / <sub>16</sub>                                 |
| Ceiling Thickness (mm): 10 / 12.5 / 15                                      |
| Ceiling Thickness (in): 3/8 or 1/2 or 9/16                                  |
| Min. Recessing Depth (mm): 130                                              |
| Min. Recessing Depth (in): 5 $\frac{1}{8}$                                  |
| Light Distribution: Adjustable / Downlight                                  |
| Weight (kg): 0.47                                                           |
| Weight (lbs): 1.04                                                          |
| Fixture Finish: SSR / BKV / CWI / CRY / HAB / UFT / ITA / RUA / FTG / MYG / |
| LOD / PUS / FRO / FUP / KIA / POP / BLS / SPG / MEY / GOH / GUM / CHC /     |
| COM / ABZ / JAG / OBR / MOS / ROR                                           |
| Fixture Material: Aluminum Die Cast                                         |
| Cut-out Measurements: 98mm / 3 7/8"                                         |
| ELECTRICAL                                                                  |
| Lamp Type: LED (Zhaga Standard)                                             |