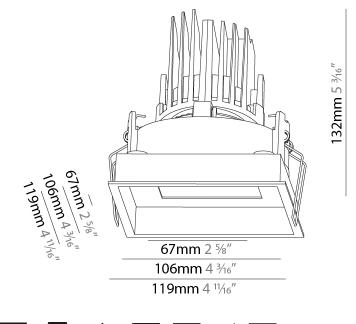

#### GENERAL

| GENERAL                                                                                                                                            |
|----------------------------------------------------------------------------------------------------------------------------------------------------|
| Series: Bioniq                                                                                                                                     |
| Subseries: Bioniq Square Adjustable                                                                                                                |
| Brand: Prolicht                                                                                                                                    |
| Division: Architectural                                                                                                                            |
| Mounting Type: Recessed                                                                                                                            |
| Mounting Location: Ceiling                                                                                                                         |
| Subcategory: Downlight                                                                                                                             |
| PHYSICAL                                                                                                                                           |
| Shape: Square                                                                                                                                      |
| Length (mm): 119                                                                                                                                   |
| Length (in): 4 <sup>11</sup> / <sub>16</sub>                                                                                                       |
| Width (mm): 119                                                                                                                                    |
| Width (in): 4 <sup>11</sup> / <sub>16</sub>                                                                                                        |
| Depth (mm): 132                                                                                                                                    |
| Depth (in): 5 <sup>3</sup> / <sub>16</sub>                                                                                                         |
| Ceiling Thickness (mm): 10 / 12.5 / 15                                                                                                             |
| Ceiling Thickness (in): 3/8 or 1/2 or 9/16                                                                                                         |
| Min. Recessing Depth (mm): 200                                                                                                                     |
| Min. Recessing Depth (in): $7\frac{7}{8}$                                                                                                          |
| Light Distribution: Adjustable / Downlight                                                                                                         |
| Weight (kg): 0.544                                                                                                                                 |
| Weight (lbs): 1.2                                                                                                                                  |
| Fixture Finish: SSR / BKV / CWI / CRY / HAB / UFT / ITA / RUA / FTG / MYG<br>LOD / PUS / FRO / FUP / KIA / POP / BLS / SPG / MEY / GOH / GUM / CHC |
| COM / ABZ / JAG / OBR / MOS / ROR                                                                                                                  |
| Fixture Material: Aluminum Die Cast                                                                                                                |
| Cut-out Measurements: 114mm / 4 1/2" x 114mm / 4 1/2"                                                                                              |
| ELECTRICAL                                                                                                                                         |
| Lamp Type: LED (Zhaga Standard)                                                                                                                    |
| Input Wattage (W): 13.2 / 16.5                                                                                                                     |
| Total Output Wattage (W): 12 / 14                                                                                                                  |
| Dimming: Tri-Mode (Non-Dimming and Phase Dimming (120Vac only)<br>and 0-10V Dimming)                                                               |
| Driver Included: No                                                                                                                                |
| Driver Location: Recessed Housing                                                                                                                  |
| Driver Type: Constant Current - Universal                                                                                                          |
| Driver Class: Class 2                                                                                                                              |
| Housing: See components                                                                                                                            |
| Input Voltage (V): 120 - 277                                                                                                                       |
| Constant Current (MA): 350                                                                                                                         |
| LED                                                                                                                                                |
| Number of LEDs: 1                                                                                                                                  |
| Color Temperature (°K): 2700 / 3000 / 3500 / 4000                                                                                                  |
| Max. Delivered Lumen (lm): 850 / 950 / 1019 / 1040                                                                                                 |
| Nominal Lumen (lm): 960 / 1070 / 1156 / 1180                                                                                                       |
|                                                                                                                                                    |