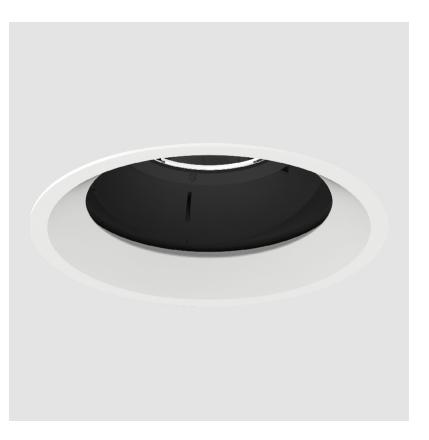

#### **BIONIQ ROUND ADJUSTABLE RECESSED**

#### GENERAL

| Series: Bioniq                                                              |
|-----------------------------------------------------------------------------|
| Subseries: Bioniq Round Adjustable                                          |
| Brand: Prolicht                                                             |
| Division: Architectural                                                     |
| Mounting Type: Recessed                                                     |
| Mounting Location: Ceiling                                                  |
| Subcategory: Downlight                                                      |
| PHYSICAL                                                                    |
| Shape: Round                                                                |
| Diameter (mm): 107                                                          |
| Diameter (in): $4\frac{3}{16}$                                              |
| Height (mm): 112                                                            |
| Height (in): 4 <sup>7</sup> / <sub>16</sub>                                 |
| Ceiling Thickness (mm): 10 / 12.5 / 15                                      |
| Ceiling Thickness (in): 3/8 or 1/2 or 9/16                                  |
| Min. Recessing Depth (mm): 130                                              |
| Min. Recessing Depth (in): 5 $\frac{1}{8}$                                  |
| Light Distribution: Adjustable / Downlight                                  |
| Weight (kg): 0.47                                                           |
| Weight (lbs): 1.04                                                          |
| Fixture Finish: SSR / BKV / CWI / CRY / HAB / UFT / ITA / RUA / FTG / MYG / |
| LOD / PUS / FRO / FUP / KIA / POP / BLS / SPG / MEY / GOH / GUM / CHC /     |
| COM / ABZ / JAG / OBR / MOS / ROR                                           |
| Fixture Material: Aluminum Die Cast                                         |
| Cut-out Measurements: 98mm / 3 7/8"                                         |
| ELECTRICAL                                                                  |
| Lamp Type: LED (Zhaga Standard)                                             |