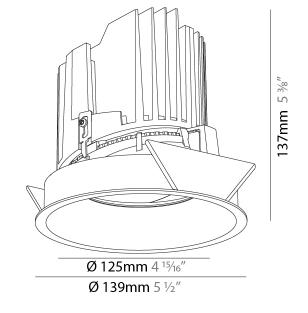

#### GENERAL s. Bio rio

| Subseries: Bioniq Round Adjustable         Brand: Prolicht         Division: Architectural         Mounting Type: Recessed         Mounting Location: Ceiling         Subcategory: Downlight         PHYSICAL         Shape: Round         Diameter (mm): 139         Diameter (in): 5 ½ |
|------------------------------------------------------------------------------------------------------------------------------------------------------------------------------------------------------------------------------------------------------------------------------------------|
| Division: Architectural<br>Mounting Type: Recessed<br>Mounting Location: Ceiling<br>Subcategory: Downlight<br>PHYSICAL<br>Shape: Round<br>Diameter (mm): 139                                                                                                                             |
| Mounting Type: Recessed<br>Mounting Location: Ceiling<br>Subcategory: Downlight<br>PHYSICAL<br>Shape: Round<br>Diameter (mm): 139                                                                                                                                                        |
| Mounting Location: Ceiling<br>Subcategory: Downlight<br>PHYSICAL<br>Shape: Round<br>Diameter (mm): 139                                                                                                                                                                                   |
| Subcategory: Downlight PHYSICAL Shape: Round Diameter (mm): 139                                                                                                                                                                                                                          |
| PHYSICAL<br>Shape: Round<br>Diameter (mm): 139                                                                                                                                                                                                                                           |
| Shape: Round<br>Diameter (mm): 139                                                                                                                                                                                                                                                       |
| Diameter (mm): 139                                                                                                                                                                                                                                                                       |
|                                                                                                                                                                                                                                                                                          |
| Diameter (in): 5 <sup>1</sup> / <sub>2</sub>                                                                                                                                                                                                                                             |
|                                                                                                                                                                                                                                                                                          |
| Height (mm): 137                                                                                                                                                                                                                                                                         |
| Height (in): 5 <sup>3</sup> / <sub>8</sub>                                                                                                                                                                                                                                               |
| Ceiling Thickness (mm): 10 / 12.5 / 15                                                                                                                                                                                                                                                   |
| Ceiling Thickness (in): 3/8 or 1/2 or 9/16                                                                                                                                                                                                                                               |
| Min. Recessing Depth (mm): 150                                                                                                                                                                                                                                                           |
| Min. Recessing Depth (in): 5 $\frac{7}{8}$                                                                                                                                                                                                                                               |
| Light Distribution: Adjustable / Downlight                                                                                                                                                                                                                                               |
| Weight (kg): 0.849                                                                                                                                                                                                                                                                       |
| Weight (lbs): 1.87                                                                                                                                                                                                                                                                       |
| Fixture Finish: SSR / BKV / CWI / CRY / HAB / UFT / ITA / RUA / FTG / MYG /<br>LOD / PUS / FRO / FUP / KIA / POP / BLS / SPG / MEY / GOH / GUM / CHC /<br>COM / ABZ / JAG / OBR / MOS / ROR                                                                                              |
| Fixture Material: Aluminum Die Cast                                                                                                                                                                                                                                                      |
| Cut-out Measurements: 130mm / 5 1/8"                                                                                                                                                                                                                                                     |
| ELECTRICAL                                                                                                                                                                                                                                                                               |
| Lamp Type: LED (Zhaga Standard)                                                                                                                                                                                                                                                          |

Ø 125mm 4 15/16" Ø 139mm 5 1/2"

Page 5/26

Zaneen Group Inc. © 2024, T 1800-388-3382, F 416-247-9319, www.zaneen.com

Available for International specifications by adding 'INT' at the end of the existing Model #. For assistance on 'custom' specifications, contact zteam@zaneen.com.