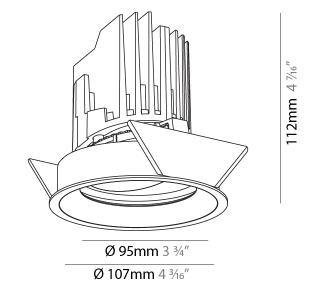

#### GENERAL

| Series: Bioniq                                                              |
|-----------------------------------------------------------------------------|
| Subseries: Bioniq Round Adjustable                                          |
| Brand: Prolicht                                                             |
| Division: Architectural                                                     |
| Mounting Type: Recessed                                                     |
| Mounting Location: Ceiling                                                  |
| Subcategory: Downlight                                                      |
| PHYSICAL                                                                    |
| Shape: Round                                                                |
| Diameter (mm): 107                                                          |
| Diameter (in): $4\frac{3}{16}$                                              |
| Height (mm): 112                                                            |
| Height (in): 4 <sup>7</sup> / <sub>16</sub>                                 |
| Ceiling Thickness (mm): 10 / 12.5 / 15                                      |
| Ceiling Thickness (in): 3/8 or 1/2 or 9/16                                  |
| Min. Recessing Depth (mm): 130                                              |
| Min. Recessing Depth (in): 5 $\frac{1}{8}$                                  |
| Light Distribution: Adjustable / Downlight                                  |
| Weight (kg): 0.47                                                           |
| Weight (lbs): 1.04                                                          |
| Fixture Finish: SSR / BKV / CWI / CRY / HAB / UFT / ITA / RUA / FTG / MYG / |
| LOD / PUS / FRO / FUP / KIA / POP / BLS / SPG / MEY / GOH / GUM / CHC /     |
| COM / ABZ / JAG / OBR / MOS / ROR                                           |
| Fixture Material: Aluminum Die Cast                                         |
| Cut-out Measurements: 98mm / 3 7/8"                                         |
| ELECTRICAL                                                                  |
| Lamp Type: LED (Zhaga Standard)                                             |

#### OPTICAL

Reflector°: 10 Adjustability: Rotational 355°; Tilt 30°

#### **RATINGS AND CERTIFICATIONS**

Certified By: Certified for North American Standards IP rating: IP20

| PROJECT   |  |
|-----------|--|
| ТҮРЕ      |  |
| SPECIFIER |  |
| QUANTITY  |  |
| DATE      |  |
|           |  |