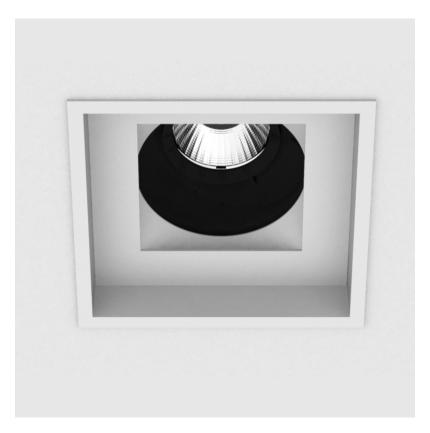

#### **BIONIQ SQUARE ADJUSTABLE RECESSED**

#### GENERAL

| GENERAL                                                                                                                                            |
|----------------------------------------------------------------------------------------------------------------------------------------------------|
| Series: Bioniq                                                                                                                                     |
| Subseries: Bioniq Square Adjustable                                                                                                                |
| Brand: Prolicht                                                                                                                                    |
| Division: Architectural                                                                                                                            |
| Mounting Type: Recessed                                                                                                                            |
| Mounting Location: Ceiling                                                                                                                         |
| Subcategory: Downlight                                                                                                                             |
| PHYSICAL                                                                                                                                           |
| Shape: Square                                                                                                                                      |
| Length (mm): 119                                                                                                                                   |
| Length (in): 4 <sup>11</sup> / <sub>16</sub>                                                                                                       |
| Width (mm): 119                                                                                                                                    |
| Width (in): 4 <sup>11</sup> / <sub>16</sub>                                                                                                        |
| Depth (mm): 132                                                                                                                                    |
| Depth (in): 5 <sup>3</sup> / <sub>16</sub>                                                                                                         |
| Ceiling Thickness (mm): 10 / 12.5 / 15                                                                                                             |
| Ceiling Thickness (in): 3/8 or 1/2 or 9/16                                                                                                         |
| Min. Recessing Depth (mm): 200                                                                                                                     |
| Min. Recessing Depth (in): $7\frac{7}{8}$                                                                                                          |
| Light Distribution: Adjustable / Downlight                                                                                                         |
| Weight (kg): 0.544                                                                                                                                 |
| Weight (lbs): 1.2                                                                                                                                  |
| Fixture Finish: SSR / BKV / CWI / CRY / HAB / UFT / ITA / RUA / FTG / MYG<br>LOD / PUS / FRO / FUP / KIA / POP / BLS / SPG / MEY / GOH / GUM / CHC |
| COM / ABZ / JAG / OBR / MOS / ROR                                                                                                                  |
| Fixture Material: Aluminum Die Cast                                                                                                                |
| Cut-out Measurements: 114mm / 4 1/2" x 114mm / 4 1/2"                                                                                              |
| ELECTRICAL                                                                                                                                         |
| Lamp Type: LED (Zhaga Standard)                                                                                                                    |
| Input Wattage (W): 13.2 / 16.5                                                                                                                     |
| Total Output Wattage (W): 12 / 14                                                                                                                  |
| Dimming: Tri-Mode (Non-Dimming and Phase Dimming (120Vac only)<br>and 0-10V Dimming)                                                               |
| Driver Included: No                                                                                                                                |
| Driver Location: Recessed Housing                                                                                                                  |
| Driver Type: Constant Current - Universal                                                                                                          |
| Driver Class: Class 2                                                                                                                              |
| Housing: See components                                                                                                                            |
| Input Voltage (V): 120 - 277                                                                                                                       |
| Constant Current (MA): 350                                                                                                                         |
| LED                                                                                                                                                |
| Number of LEDs: 1                                                                                                                                  |
| Color Temperature (°K): 2700 / 3000 / 3500 / 4000                                                                                                  |
| Max. Delivered Lumen (lm): 850 / 950 / 1019 / 1040                                                                                                 |
| Nominal Lumen (lm): 960 / 1070 / 1156 / 1180                                                                                                       |
|                                                                                                                                                    |