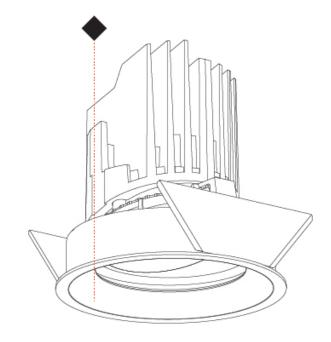

#### **BIONIQ ROUND ADJUSTABLE RECESSED**

#### GENERAL

| Series: Bioniq                                                              |
|-----------------------------------------------------------------------------|
| Subseries: Bioniq Round Adjustable                                          |
| Brand: Prolicht                                                             |
| Division: Architectural                                                     |
| Mounting Type: Recessed                                                     |
| Mounting Location: Ceiling                                                  |
| Subcategory: Downlight                                                      |
| PHYSICAL                                                                    |
| Shape: Round                                                                |
| Diameter (mm): 107                                                          |
| Diameter (in): $4\frac{3}{16}$                                              |
| Height (mm): 112                                                            |
| Height (in): 4 <sup>7</sup> / <sub>16</sub>                                 |
| Ceiling Thickness (mm): 10 / 12.5 / 15                                      |
| Ceiling Thickness (in): 3/8 or 1/2 or 9/16                                  |
| Min. Recessing Depth (mm): 130                                              |
| Min. Recessing Depth (in): 5 $\frac{1}{8}$                                  |
| Light Distribution: Adjustable / Downlight                                  |
| Weight (kg): 0.47                                                           |
| Weight (lbs): 1.04                                                          |
| Fixture Finish: SSR / BKV / CWI / CRY / HAB / UFT / ITA / RUA / FTG / MYG / |
| LOD / PUS / FRO / FUP / KIA / POP / BLS / SPG / MEY / GOH / GUM / CHC /     |
| COM / ABZ / JAG / OBR / MOS / ROR                                           |
| Fixture Material: Aluminum Die Cast                                         |
| Cut-out Measurements: 98mm / 3 7/8"                                         |
| ELECTRICAL                                                                  |
| Lamp Type: LED (Zhaga Standard)                                             |