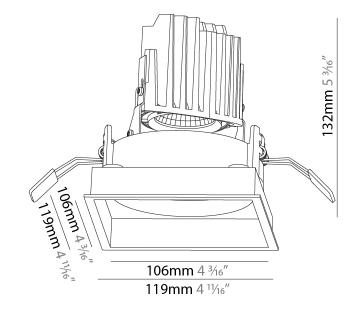

#### GENERAL

| GENERAL                                                                                                                                            |
|----------------------------------------------------------------------------------------------------------------------------------------------------|
| Series: Bioniq                                                                                                                                     |
| Subseries: Bioniq Square Adjustable                                                                                                                |
| Brand: Prolicht                                                                                                                                    |
| Division: Architectural                                                                                                                            |
| Mounting Type: Recessed                                                                                                                            |
| Mounting Location: Ceiling                                                                                                                         |
| Subcategory: Downlight                                                                                                                             |
| PHYSICAL                                                                                                                                           |
| Shape: Square                                                                                                                                      |
| Length (mm): 119                                                                                                                                   |
| Length (in): 4 <sup>11</sup> / <sub>16</sub>                                                                                                       |
| Width (mm): 119                                                                                                                                    |
| Width (in): 4 <sup>11</sup> / <sub>16</sub>                                                                                                        |
| Depth (mm): 132                                                                                                                                    |
| Depth (in): 5 <sup>3</sup> / <sub>16</sub>                                                                                                         |
| Ceiling Thickness (mm): 10 / 12.5 / 15                                                                                                             |
| Ceiling Thickness (in): 3/8 or 1/2 or 9/16                                                                                                         |
| Min. Recessing Depth (mm): 200                                                                                                                     |
| Min. Recessing Depth (in): $7\frac{7}{8}$                                                                                                          |
| Light Distribution: Adjustable / Downlight                                                                                                         |
| Weight (kg): 0.544                                                                                                                                 |
| Weight (lbs): 1.2                                                                                                                                  |
| Fixture Finish: SSR / BKV / CWI / CRY / HAB / UFT / ITA / RUA / FTG / MYG<br>LOD / PUS / FRO / FUP / KIA / POP / BLS / SPG / MEY / GOH / GUM / CHC |
| COM / ABZ / JAG / OBR / MOS / ROR                                                                                                                  |
| Fixture Material: Aluminum Die Cast                                                                                                                |
| Cut-out Measurements: 114mm / 4 1/2" x 114mm / 4 1/2"                                                                                              |
| ELECTRICAL                                                                                                                                         |
| Lamp Type: LED (Zhaga Standard)                                                                                                                    |
| Input Wattage (W): 13.2 / 16.5                                                                                                                     |
| Total Output Wattage (W): 12 / 14                                                                                                                  |
| Dimming: Tri-Mode (Non-Dimming and Phase Dimming (120Vac only)<br>and 0-10V Dimming)                                                               |
| Driver Included: No                                                                                                                                |
| Driver Location: Recessed Housing                                                                                                                  |
| Driver Type: Constant Current - Universal                                                                                                          |
| Driver Class: Class 2                                                                                                                              |
| Housing: See components                                                                                                                            |
| Input Voltage (V): 120 - 277                                                                                                                       |
| Constant Current (MA): 350                                                                                                                         |
| LED                                                                                                                                                |
| Number of LEDs: 1                                                                                                                                  |
| Color Temperature (°K): 2700 / 3000 / 3500 / 4000                                                                                                  |
| Max. Delivered Lumen (lm): 850 / 950 / 1019 / 1040                                                                                                 |
| Nominal Lumen (lm): 960 / 1070 / 1156 / 1180                                                                                                       |
|                                                                                                                                                    |