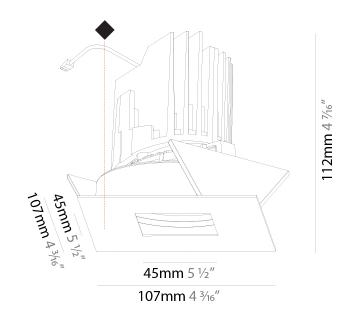

#### GENERAL

| GENERAL                                                                                                                                            |
|----------------------------------------------------------------------------------------------------------------------------------------------------|
| Series: Bioniq                                                                                                                                     |
| Subseries: Bioniq Square Adjustable                                                                                                                |
| Brand: Prolicht                                                                                                                                    |
| Division: Architectural                                                                                                                            |
| Mounting Type: Recessed                                                                                                                            |
| Mounting Location: Ceiling                                                                                                                         |
| Subcategory: Downlight                                                                                                                             |
| PHYSICAL                                                                                                                                           |
| Shape: Square                                                                                                                                      |
| Length (mm): 119                                                                                                                                   |
| Length (in): 4 <sup>11</sup> / <sub>16</sub>                                                                                                       |
| Width (mm): 119                                                                                                                                    |
| Width (in): 4 <sup>11</sup> / <sub>16</sub>                                                                                                        |
| Depth (mm): 132                                                                                                                                    |
| Depth (in): 5 <sup>3</sup> / <sub>16</sub>                                                                                                         |
| Ceiling Thickness (mm): 10 / 12.5 / 15                                                                                                             |
| Ceiling Thickness (in): 3/8 or 1/2 or 9/16                                                                                                         |
| Min. Recessing Depth (mm): 200                                                                                                                     |
| Min. Recessing Depth (in): $7\frac{7}{8}$                                                                                                          |
| Light Distribution: Adjustable / Downlight                                                                                                         |
| Weight (kg): 0.544                                                                                                                                 |
| Weight (lbs): 1.2                                                                                                                                  |
| Fixture Finish: SSR / BKV / CWI / CRY / HAB / UFT / ITA / RUA / FTG / MYG<br>LOD / PUS / FRO / FUP / KIA / POP / BLS / SPG / MEY / GOH / GUM / CHC |
| COM / ABZ / JAG / OBR / MOS / ROR                                                                                                                  |
| Fixture Material: Aluminum Die Cast                                                                                                                |
| Cut-out Measurements: 114mm / 4 1/2" x 114mm / 4 1/2"                                                                                              |
| ELECTRICAL                                                                                                                                         |
| Lamp Type: LED (Zhaga Standard)                                                                                                                    |
| Input Wattage (W): 13.2 / 16.5                                                                                                                     |
| Total Output Wattage (W): 12 / 14                                                                                                                  |
| Dimming: Tri-Mode (Non-Dimming and Phase Dimming (120Vac only)<br>and 0-10V Dimming)                                                               |
| Driver Included: No                                                                                                                                |
| Driver Location: Recessed Housing                                                                                                                  |
| Driver Type: Constant Current - Universal                                                                                                          |
| Driver Class: Class 2                                                                                                                              |
| Housing: See components                                                                                                                            |
| Input Voltage (V): 120 - 277                                                                                                                       |
| Constant Current (MA): 350                                                                                                                         |
| LED                                                                                                                                                |
| Number of LEDs: 1                                                                                                                                  |
| Color Temperature (°K): 2700 / 3000 / 3500 / 4000                                                                                                  |
| Max. Delivered Lumen (lm): 850 / 950 / 1019 / 1040                                                                                                 |
| Nominal Lumen (lm): 960 / 1070 / 1156 / 1180                                                                                                       |
|                                                                                                                                                    |