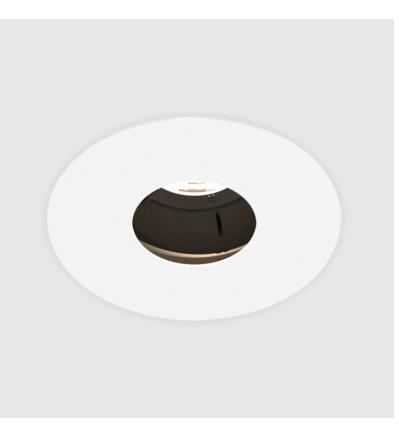

#### **BIONIQ ROUND ADJUSTABLE RECESSED**

#### GENERAL s. Bio rio

| Subseries: Bioniq Round Adjustable         Brand: Prolicht         Division: Architectural         Mounting Type: Recessed         Mounting Location: Ceiling         Subcategory: Downlight         PHYSICAL         Shape: Round         Diameter (mm): 139         Diameter (in): 5 ½ |
|------------------------------------------------------------------------------------------------------------------------------------------------------------------------------------------------------------------------------------------------------------------------------------------|
| Division: Architectural<br>Mounting Type: Recessed<br>Mounting Location: Ceiling<br>Subcategory: Downlight<br>PHYSICAL<br>Shape: Round<br>Diameter (mm): 139                                                                                                                             |
| Mounting Type: Recessed<br>Mounting Location: Ceiling<br>Subcategory: Downlight<br>PHYSICAL<br>Shape: Round<br>Diameter (mm): 139                                                                                                                                                        |
| Mounting Location: Ceiling<br>Subcategory: Downlight<br>PHYSICAL<br>Shape: Round<br>Diameter (mm): 139                                                                                                                                                                                   |
| Subcategory: Downlight PHYSICAL Shape: Round Diameter (mm): 139                                                                                                                                                                                                                          |
| PHYSICAL<br>Shape: Round<br>Diameter (mm): 139                                                                                                                                                                                                                                           |
| Shape: Round<br>Diameter (mm): 139                                                                                                                                                                                                                                                       |
| Diameter (mm): 139                                                                                                                                                                                                                                                                       |
|                                                                                                                                                                                                                                                                                          |
| Diameter (in): 5 <sup>1</sup> / <sub>2</sub>                                                                                                                                                                                                                                             |
|                                                                                                                                                                                                                                                                                          |
| Height (mm): 137                                                                                                                                                                                                                                                                         |
| Height (in): 5 <sup>3</sup> / <sub>8</sub>                                                                                                                                                                                                                                               |
| Ceiling Thickness (mm): 10 / 12.5 / 15                                                                                                                                                                                                                                                   |
| Ceiling Thickness (in): 3/8 or 1/2 or 9/16                                                                                                                                                                                                                                               |
| Min. Recessing Depth (mm): 150                                                                                                                                                                                                                                                           |
| Min. Recessing Depth (in): 5 $\frac{7}{8}$                                                                                                                                                                                                                                               |
| Light Distribution: Adjustable / Downlight                                                                                                                                                                                                                                               |
| Weight (kg): 0.849                                                                                                                                                                                                                                                                       |
| Weight (lbs): 1.87                                                                                                                                                                                                                                                                       |
| Fixture Finish: SSR / BKV / CWI / CRY / HAB / UFT / ITA / RUA / FTG / MYG /<br>LOD / PUS / FRO / FUP / KIA / POP / BLS / SPG / MEY / GOH / GUM / CHC /<br>COM / ABZ / JAG / OBR / MOS / ROR                                                                                              |
| Fixture Material: Aluminum Die Cast                                                                                                                                                                                                                                                      |
| Cut-out Measurements: 130mm / 5 1/8"                                                                                                                                                                                                                                                     |
| ELECTRICAL                                                                                                                                                                                                                                                                               |
| Lamp Type: LED (Zhaga Standard)                                                                                                                                                                                                                                                          |