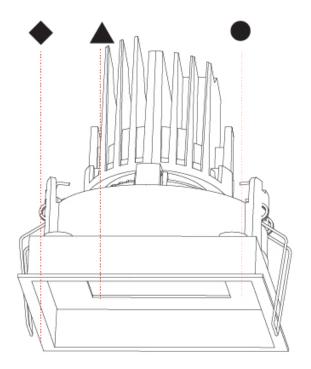

#### A35359-

| base number | Color       | Finishes  | Finishes   |
|-------------|-------------|-----------|------------|
|             | Temperature | (Diamond) | (Triangle) |

1. To build a product code in our configurator select the specify button on the base model # product page

2. To build a manual product code on this datasheet choose from the options listed below in blue font and add the suffix to the base model #