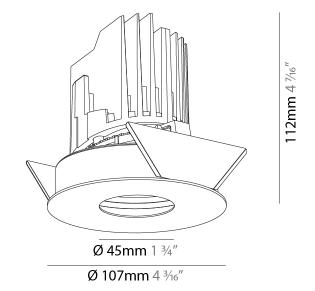

#### GENERAL

| Series: Bioniq                                                              |
|-----------------------------------------------------------------------------|
| Subseries: Bioniq Round Adjustable                                          |
| Brand: Prolicht                                                             |
| Division: Architectural                                                     |
| Mounting Type: Recessed                                                     |
| Mounting Location: Ceiling                                                  |
| Subcategory: Downlight                                                      |
| PHYSICAL                                                                    |
| Shape: Round                                                                |
| Diameter (mm): 107                                                          |
| Diameter (in): $4\frac{3}{16}$                                              |
| Height (mm): 112                                                            |
| Height (in): 4 <sup>7</sup> / <sub>16</sub>                                 |
| Ceiling Thickness (mm): 10 / 12.5 / 15                                      |
| Ceiling Thickness (in): 3/8 or 1/2 or 9/16                                  |
| Min. Recessing Depth (mm): 130                                              |
| Min. Recessing Depth (in): 5 $\frac{1}{8}$                                  |
| Light Distribution: Adjustable / Downlight                                  |
| Weight (kg): 0.47                                                           |
| Weight (lbs): 1.04                                                          |
| Fixture Finish: SSR / BKV / CWI / CRY / HAB / UFT / ITA / RUA / FTG / MYG / |
| LOD / PUS / FRO / FUP / KIA / POP / BLS / SPG / MEY / GOH / GUM / CHC /     |
| COM / ABZ / JAG / OBR / MOS / ROR                                           |
| Fixture Material: Aluminum Die Cast                                         |
| Cut-out Measurements: 98mm / 3 7/8"                                         |
| ELECTRICAL                                                                  |
| Lamp Type: LED (Zhaga Standard)                                             |