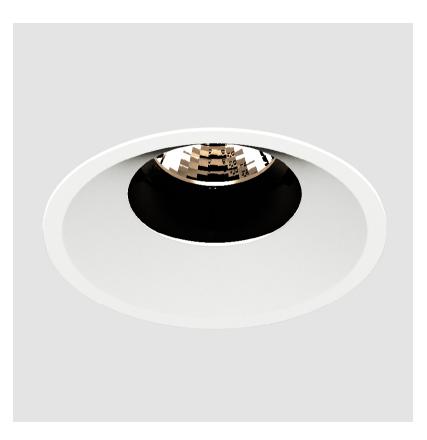

#### GENERAL

| Series: Bioniq                                                              |
|-----------------------------------------------------------------------------|
| Subseries: Bioniq Round Adjustable                                          |
| Brand: Prolicht                                                             |
| Division: Architectural                                                     |
| Mounting Type: Recessed                                                     |
| Mounting Location: Ceiling                                                  |
| Subcategory: Downlight                                                      |
| PHYSICAL                                                                    |
| Shape: Round                                                                |
| Diameter (mm): 107                                                          |
| Diameter (in): $4\frac{3}{16}$                                              |
| Height (mm): 112                                                            |
| Height (in): 4 <sup>7</sup> / <sub>16</sub>                                 |
| Ceiling Thickness (mm): 10 / 12.5 / 15                                      |
| Ceiling Thickness (in): 3/8 or 1/2 or 9/16                                  |
| Min. Recessing Depth (mm): 130                                              |
| Min. Recessing Depth (in): 5 $\frac{1}{8}$                                  |
| Light Distribution: Adjustable / Downlight                                  |
| Weight (kg): 0.47                                                           |
| Weight (lbs): 1.04                                                          |
| Fixture Finish: SSR / BKV / CWI / CRY / HAB / UFT / ITA / RUA / FTG / MYG / |
| LOD / PUS / FRO / FUP / KIA / POP / BLS / SPG / MEY / GOH / GUM / CHC /     |
| COM / ABZ / JAG / OBR / MOS / ROR                                           |
| Fixture Material: Aluminum Die Cast                                         |
| Cut-out Measurements: 98mm / 3 7/8"                                         |
| ELECTRICAL                                                                  |
| Lamp Type: LED (Zhaga Standard)                                             |

| Lamp Type: LED (Zhaga Standard)                                                   |
|-----------------------------------------------------------------------------------|
| Input Wattage (W): 13.2 / 16.5                                                    |
| Total Output Wattage (W): 12 / 15                                                 |
| Dimming: Tri-Mode (Non-Dimming and Phase Dimming (120Vac only) and 0-10V Dimming) |
| Driver Included: No                                                               |
| Driver Location: Recessed Housing                                                 |
| Driver Type: Constant Current - Universal                                         |
| Driver Class: Class 2                                                             |
| Housing: See components                                                           |
| Input Voltage (V): 120 - 277                                                      |
| Constant Current (MA): 350                                                        |
|                                                                                   |