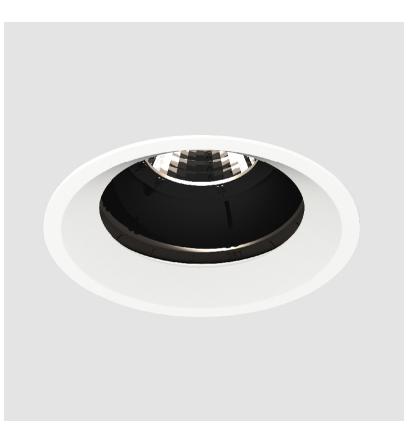

#### GENERAL

| Series: Bioniq                                                              |
|-----------------------------------------------------------------------------|
| Subseries: Bioniq Round Adjustable                                          |
| Brand: Prolicht                                                             |
| Division: Architectural                                                     |
| Mounting Type: Recessed                                                     |
| Mounting Location: Ceiling                                                  |
| Subcategory: Downlight                                                      |
| PHYSICAL                                                                    |
| Shape: Round                                                                |
| Diameter (mm): 107                                                          |
| Diameter (in): $4\frac{3}{16}$                                              |
| Height (mm): 112                                                            |
| Height (in): 4 <sup>7</sup> / <sub>16</sub>                                 |
| Ceiling Thickness (mm): 10 / 12.5 / 15                                      |
| Ceiling Thickness (in): 3/8 or 1/2 or 9/16                                  |
| Min. Recessing Depth (mm): 130                                              |
| Min. Recessing Depth (in): 5 $\frac{1}{8}$                                  |
| Light Distribution: Adjustable / Downlight                                  |
| Weight (kg): 0.47                                                           |
| Weight (lbs): 1.04                                                          |
| Fixture Finish: SSR / BKV / CWI / CRY / HAB / UFT / ITA / RUA / FTG / MYG / |
| LOD / PUS / FRO / FUP / KIA / POP / BLS / SPG / MEY / GOH / GUM / CHC /     |
| COM / ABZ / JAG / OBR / MOS / ROR                                           |
| Fixture Material: Aluminum Die Cast                                         |
| Cut-out Measurements: 98mm / 3 7/8"                                         |
| ELECTRICAL                                                                  |
| Lamp Type: LED (Zhaga Standard)                                             |

| Lamp Type: LED (Zhaga Standard)                                                   |
|-----------------------------------------------------------------------------------|
| Input Wattage (W): 13.2 / 16.5                                                    |
| Total Output Wattage (W): 12 / 15                                                 |
| Dimming: Tri-Mode (Non-Dimming and Phase Dimming (120Vac only) and 0-10V Dimming) |
| Driver Included: No                                                               |
| Driver Location: Recessed Housing                                                 |
| Driver Type: Constant Current - Universal                                         |
| Driver Class: Class 2                                                             |
| Housing: See components                                                           |
| Input Voltage (V): 120 - 277                                                      |
| Constant Current (MA): 350                                                        |
|                                                                                   |