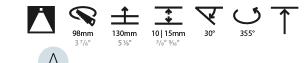

#### GENERAL

| Series: Bioniq                                                              |
|-----------------------------------------------------------------------------|
| Subseries: Bioniq Round Adjustable                                          |
| Brand: Prolicht                                                             |
| Division: Architectural                                                     |
| Mounting Type: Recessed                                                     |
| Mounting Location: Ceiling                                                  |
| Subcategory: Downlight                                                      |
| PHYSICAL                                                                    |
| Shape: Round                                                                |
| Diameter (mm): 107                                                          |
| Diameter (in): $4\frac{3}{16}$                                              |
| Height (mm): 112                                                            |
| Height (in): 4 <sup>7</sup> / <sub>16</sub>                                 |
| Ceiling Thickness (mm): 10 / 12.5 / 15                                      |
| Ceiling Thickness (in): 3/8 or 1/2 or 9/16                                  |
| Min. Recessing Depth (mm): 130                                              |
| Min. Recessing Depth (in): 5 $\frac{1}{8}$                                  |
| Light Distribution: Adjustable / Downlight                                  |
| Weight (kg): 0.47                                                           |
| Weight (lbs): 1.04                                                          |
| Fixture Finish: SSR / BKV / CWI / CRY / HAB / UFT / ITA / RUA / FTG / MYG / |
| LOD / PUS / FRO / FUP / KIA / POP / BLS / SPG / MEY / GOH / GUM / CHC /     |
| COM / ABZ / JAG / OBR / MOS / ROR                                           |
| Fixture Material: Aluminum Die Cast                                         |
| Cut-out Measurements: 98mm / 3 7/8"                                         |
| ELECTRICAL                                                                  |
| Lamp Type: LED (Zhaga Standard)                                             |

#### OPTICAL

Reflector°: 10 Adjustability: Rotational 355°; Tilt 30°