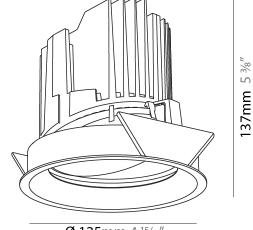

#### GENERAL s. Bio rio

| Subseries: Bioniq Round Adjustable         Brand: Prolicht         Division: Architectural         Mounting Type: Recessed         Mounting Location: Ceiling         Subcategory: Downlight         PHYSICAL         Shape: Round         Diameter (mm): 139         Diameter (in): 5 ½ |
|------------------------------------------------------------------------------------------------------------------------------------------------------------------------------------------------------------------------------------------------------------------------------------------|
| Division: Architectural<br>Mounting Type: Recessed<br>Mounting Location: Ceiling<br>Subcategory: Downlight<br>PHYSICAL<br>Shape: Round<br>Diameter (mm): 139                                                                                                                             |
| Mounting Type: Recessed<br>Mounting Location: Ceiling<br>Subcategory: Downlight<br>PHYSICAL<br>Shape: Round<br>Diameter (mm): 139                                                                                                                                                        |
| Mounting Location: Ceiling<br>Subcategory: Downlight<br>PHYSICAL<br>Shape: Round<br>Diameter (mm): 139                                                                                                                                                                                   |
| Subcategory: Downlight PHYSICAL Shape: Round Diameter (mm): 139                                                                                                                                                                                                                          |
| PHYSICAL<br>Shape: Round<br>Diameter (mm): 139                                                                                                                                                                                                                                           |
| Shape: Round<br>Diameter (mm): 139                                                                                                                                                                                                                                                       |
| Diameter (mm): 139                                                                                                                                                                                                                                                                       |
|                                                                                                                                                                                                                                                                                          |
| Diameter (in): 5 <sup>1</sup> / <sub>2</sub>                                                                                                                                                                                                                                             |
|                                                                                                                                                                                                                                                                                          |
| Height (mm): 137                                                                                                                                                                                                                                                                         |
| Height (in): 5 <sup>3</sup> / <sub>8</sub>                                                                                                                                                                                                                                               |
| Ceiling Thickness (mm): 10 / 12.5 / 15                                                                                                                                                                                                                                                   |
| Ceiling Thickness (in): 3/8 or 1/2 or 9/16                                                                                                                                                                                                                                               |
| Min. Recessing Depth (mm): 150                                                                                                                                                                                                                                                           |
| Min. Recessing Depth (in): 5 $\frac{7}{8}$                                                                                                                                                                                                                                               |
| Light Distribution: Adjustable / Downlight                                                                                                                                                                                                                                               |
| Weight (kg): 0.849                                                                                                                                                                                                                                                                       |
| Weight (lbs): 1.87                                                                                                                                                                                                                                                                       |
| Fixture Finish: SSR / BKV / CWI / CRY / HAB / UFT / ITA / RUA / FTG / MYG /<br>LOD / PUS / FRO / FUP / KIA / POP / BLS / SPG / MEY / GOH / GUM / CHC /<br>COM / ABZ / JAG / OBR / MOS / ROR                                                                                              |
| Fixture Material: Aluminum Die Cast                                                                                                                                                                                                                                                      |
| Cut-out Measurements: 130mm / 5 1/8"                                                                                                                                                                                                                                                     |
| ELECTRICAL                                                                                                                                                                                                                                                                               |
| Lamp Type: LED (Zhaga Standard)                                                                                                                                                                                                                                                          |