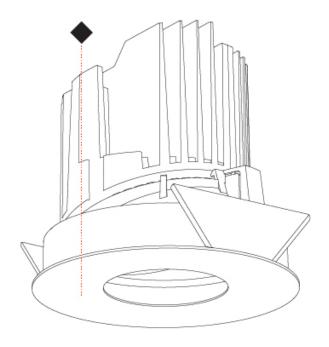

#### GENERAL

| Series: Bioniq                                                              |
|-----------------------------------------------------------------------------|
| Subseries: Bioniq Round Adjustable                                          |
| Brand: Prolicht                                                             |
| Division: Architectural                                                     |
| Mounting Type: Recessed                                                     |
| Mounting Location: Ceiling                                                  |
| Subcategory: Downlight                                                      |
| PHYSICAL                                                                    |
| Shape: Round                                                                |
| Diameter (mm): 107                                                          |
| Diameter (in): $4\frac{3}{16}$                                              |
| Height (mm): 112                                                            |
| Height (in): 4 <sup>7</sup> / <sub>16</sub>                                 |
| Ceiling Thickness (mm): 10 / 12.5 / 15                                      |
| Ceiling Thickness (in): 3/8 or 1/2 or 9/16                                  |
| Min. Recessing Depth (mm): 130                                              |
| Min. Recessing Depth (in): 5 $\frac{1}{8}$                                  |
| Light Distribution: Adjustable / Downlight                                  |
| Weight (kg): 0.47                                                           |
| Weight (lbs): 1.04                                                          |
| Fixture Finish: SSR / BKV / CWI / CRY / HAB / UFT / ITA / RUA / FTG / MYG / |
| LOD / PUS / FRO / FUP / KIA / POP / BLS / SPG / MEY / GOH / GUM / CHC /     |
| COM / ABZ / JAG / OBR / MOS / ROR                                           |
| Fixture Material: Aluminum Die Cast                                         |
| Cut-out Measurements: 98mm / 3 7/8"                                         |
| ELECTRICAL                                                                  |
| Lamp Type: LED (Zhaga Standard)                                             |

| Lamp Type: LED (Zhaga Standard)                                                   |
|-----------------------------------------------------------------------------------|
| Input Wattage (W): 13.2 / 16.5                                                    |
| Total Output Wattage (W): 12 / 15                                                 |
| Dimming: Tri-Mode (Non-Dimming and Phase Dimming (120Vac only) and 0-10V Dimming) |
| Driver Included: No                                                               |
| Driver Location: Recessed Housing                                                 |
| Driver Type: Constant Current - Universal                                         |
| Driver Class: Class 2                                                             |
| Housing: See components                                                           |
| Input Voltage (V): 120 - 277                                                      |
| Constant Current (MA): 350                                                        |
|                                                                                   |