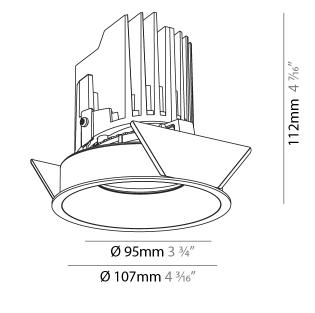

#### GENERAL

| Series: Bioniq                                                              |
|-----------------------------------------------------------------------------|
| Subseries: Bioniq Round Adjustable                                          |
| Brand: Prolicht                                                             |
| Division: Architectural                                                     |
| Mounting Type: Recessed                                                     |
| Mounting Location: Ceiling                                                  |
| Subcategory: Downlight                                                      |
| PHYSICAL                                                                    |
| Shape: Round                                                                |
| Diameter (mm): 107                                                          |
| Diameter (in): $4\frac{3}{16}$                                              |
| Height (mm): 112                                                            |
| Height (in): 4 <sup>7</sup> / <sub>16</sub>                                 |
| Ceiling Thickness (mm): 10 / 12.5 / 15                                      |
| Ceiling Thickness (in): 3/8 or 1/2 or 9/16                                  |
| Min. Recessing Depth (mm): 130                                              |
| Min. Recessing Depth (in): 5 $\frac{1}{8}$                                  |
| Light Distribution: Adjustable / Downlight                                  |
| Weight (kg): 0.47                                                           |
| Weight (lbs): 1.04                                                          |
| Fixture Finish: SSR / BKV / CWI / CRY / HAB / UFT / ITA / RUA / FTG / MYG / |
| LOD / PUS / FRO / FUP / KIA / POP / BLS / SPG / MEY / GOH / GUM / CHC /     |
| COM / ABZ / JAG / OBR / MOS / ROR                                           |
| Fixture Material: Aluminum Die Cast                                         |
| Cut-out Measurements: 98mm / 3 7/8"                                         |
| ELECTRICAL                                                                  |
| Lamp Type: LED (Zhaga Standard)                                             |

#### OPTICAL

Reflector°: 10 Adjustability: Rotational 355°; Tilt 30°