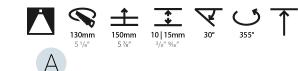

#### GENERAL s. Bio rio

| Subseries: Bioniq Round Adjustable         Brand: Prolicht         Division: Architectural         Mounting Type: Recessed         Mounting Location: Ceiling         Subcategory: Downlight         PHYSICAL         Shape: Round         Diameter (mm): 139         Diameter (in): 5 ½ |
|------------------------------------------------------------------------------------------------------------------------------------------------------------------------------------------------------------------------------------------------------------------------------------------|
| Division: Architectural<br>Mounting Type: Recessed<br>Mounting Location: Ceiling<br>Subcategory: Downlight<br>PHYSICAL<br>Shape: Round<br>Diameter (mm): 139                                                                                                                             |
| Mounting Type: Recessed<br>Mounting Location: Ceiling<br>Subcategory: Downlight<br>PHYSICAL<br>Shape: Round<br>Diameter (mm): 139                                                                                                                                                        |
| Mounting Location: Ceiling<br>Subcategory: Downlight<br>PHYSICAL<br>Shape: Round<br>Diameter (mm): 139                                                                                                                                                                                   |
| Subcategory: Downlight PHYSICAL Shape: Round Diameter (mm): 139                                                                                                                                                                                                                          |
| PHYSICAL<br>Shape: Round<br>Diameter (mm): 139                                                                                                                                                                                                                                           |
| Shape: Round<br>Diameter (mm): 139                                                                                                                                                                                                                                                       |
| Diameter (mm): 139                                                                                                                                                                                                                                                                       |
|                                                                                                                                                                                                                                                                                          |
| Diameter (in): 5 <sup>1</sup> / <sub>2</sub>                                                                                                                                                                                                                                             |
|                                                                                                                                                                                                                                                                                          |
| Height (mm): 137                                                                                                                                                                                                                                                                         |
| Height (in): 5 <sup>3</sup> / <sub>8</sub>                                                                                                                                                                                                                                               |
| Ceiling Thickness (mm): 10 / 12.5 / 15                                                                                                                                                                                                                                                   |
| Ceiling Thickness (in): 3/8 or 1/2 or 9/16                                                                                                                                                                                                                                               |
| Min. Recessing Depth (mm): 150                                                                                                                                                                                                                                                           |
| Min. Recessing Depth (in): 5 $\frac{7}{8}$                                                                                                                                                                                                                                               |
| Light Distribution: Adjustable / Downlight                                                                                                                                                                                                                                               |
| Weight (kg): 0.849                                                                                                                                                                                                                                                                       |
| Weight (lbs): 1.87                                                                                                                                                                                                                                                                       |
| Fixture Finish: SSR / BKV / CWI / CRY / HAB / UFT / ITA / RUA / FTG / MYG /<br>LOD / PUS / FRO / FUP / KIA / POP / BLS / SPG / MEY / GOH / GUM / CHC /<br>COM / ABZ / JAG / OBR / MOS / ROR                                                                                              |
| Fixture Material: Aluminum Die Cast                                                                                                                                                                                                                                                      |
| Cut-out Measurements: 130mm / 5 1/8"                                                                                                                                                                                                                                                     |
| ELECTRICAL                                                                                                                                                                                                                                                                               |
| Lamp Type: LED (Zhaga Standard)                                                                                                                                                                                                                                                          |

#### OPTICAL

Reflector°: 10 Adjustability: Rotational 355°; Tilt 30°

Ø 125mm 4 15/16" Ø 139mm 5 1/2"

Page 5/26

Zaneen Group Inc. © 2024, T 1800-388-3382, F 416-247-9319, www.zaneen.com

Available for International specifications by adding 'INT' at the end of the existing Model #. For assistance on 'custom' specifications, contact zteam@zaneen.com.