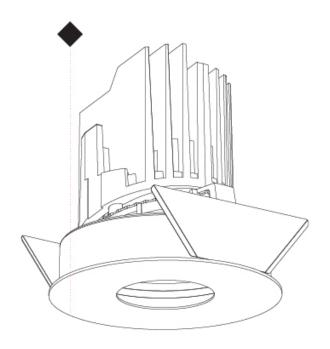

#### **BIONIQ ROUND ADJUSTABLE RECESSED**

#### A35224-

Color Finishes base number Temperature (Diamond)

1. To build a product code in our configurator select the specify button on the base model # product page

2. To build a manual product code on this datasheet choose from the options listed below in blue font and add the suffix to the base model #

#### GENERAL

| Series: Bioniq                                                              |
|-----------------------------------------------------------------------------|
| Subseries: Bioniq Round Adjustable                                          |
| Brand: Prolicht                                                             |
| Division: Architectural                                                     |
| Mounting Type: Recessed                                                     |
| Mounting Location: Ceiling                                                  |
| Subcategory: Downlight                                                      |
| PHYSICAL                                                                    |
| Shape: Round                                                                |
| Diameter (mm): 107                                                          |
| Diameter (in): $4\frac{3}{16}$                                              |
| Height (mm): 112                                                            |
| Height (in): 4 <sup>7</sup> / <sub>16</sub>                                 |
| Ceiling Thickness (mm): 10 / 12.5 / 15                                      |
| Ceiling Thickness (in): 3/8 or 1/2 or 9/16                                  |
| Min. Recessing Depth (mm): 130                                              |
| Min. Recessing Depth (in): 5 $\frac{1}{8}$                                  |
| Light Distribution: Adjustable / Downlight                                  |
| Weight (kg): 0.47                                                           |
| Weight (lbs): 1.04                                                          |
| Fixture Finish: SSR / BKV / CWI / CRY / HAB / UFT / ITA / RUA / FTG / MYG / |
| LOD / PUS / FRO / FUP / KIA / POP / BLS / SPG / MEY / GOH / GUM / CHC /     |
| COM / ABZ / JAG / OBR / MOS / ROR                                           |
| Fixture Material: Aluminum Die Cast                                         |
| Cut-out Measurements: 98mm / 3 7/8"                                         |
| ELECTRICAL                                                                  |
| Lamp Type: LED (Zhaga Standard)                                             |