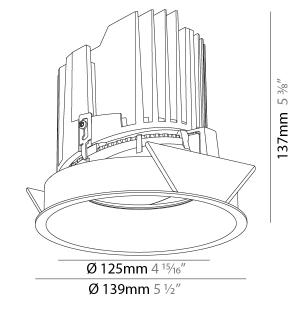

#### GENERAL s. Bio rio

| Subseries: Bioniq Round Adjustable         Brand: Prolicht         Division: Architectural         Mounting Type: Recessed         Mounting Location: Ceiling         Subcategory: Downlight         PHYSICAL         Shape: Round         Diameter (mm): 139         Diameter (in): 5 ½ |
|------------------------------------------------------------------------------------------------------------------------------------------------------------------------------------------------------------------------------------------------------------------------------------------|
| Division: Architectural<br>Mounting Type: Recessed<br>Mounting Location: Ceiling<br>Subcategory: Downlight<br>PHYSICAL<br>Shape: Round<br>Diameter (mm): 139                                                                                                                             |
| Mounting Type: Recessed<br>Mounting Location: Ceiling<br>Subcategory: Downlight<br>PHYSICAL<br>Shape: Round<br>Diameter (mm): 139                                                                                                                                                        |
| Mounting Location: Ceiling<br>Subcategory: Downlight<br>PHYSICAL<br>Shape: Round<br>Diameter (mm): 139                                                                                                                                                                                   |
| Subcategory: Downlight PHYSICAL Shape: Round Diameter (mm): 139                                                                                                                                                                                                                          |
| PHYSICAL<br>Shape: Round<br>Diameter (mm): 139                                                                                                                                                                                                                                           |
| Shape: Round<br>Diameter (mm): 139                                                                                                                                                                                                                                                       |
| Diameter (mm): 139                                                                                                                                                                                                                                                                       |
|                                                                                                                                                                                                                                                                                          |
| Diameter (in): 5 <sup>1</sup> / <sub>2</sub>                                                                                                                                                                                                                                             |
|                                                                                                                                                                                                                                                                                          |
| Height (mm): 137                                                                                                                                                                                                                                                                         |
| Height (in): 5 <sup>3</sup> / <sub>8</sub>                                                                                                                                                                                                                                               |
| Ceiling Thickness (mm): 10 / 12.5 / 15                                                                                                                                                                                                                                                   |
| Ceiling Thickness (in): 3/8 or 1/2 or 9/16                                                                                                                                                                                                                                               |
| Min. Recessing Depth (mm): 150                                                                                                                                                                                                                                                           |
| Min. Recessing Depth (in): 5 $\frac{7}{8}$                                                                                                                                                                                                                                               |
| Light Distribution: Adjustable / Downlight                                                                                                                                                                                                                                               |
| Weight (kg): 0.849                                                                                                                                                                                                                                                                       |
| Weight (lbs): 1.87                                                                                                                                                                                                                                                                       |
| Fixture Finish: SSR / BKV / CWI / CRY / HAB / UFT / ITA / RUA / FTG / MYG /<br>LOD / PUS / FRO / FUP / KIA / POP / BLS / SPG / MEY / GOH / GUM / CHC /<br>COM / ABZ / JAG / OBR / MOS / ROR                                                                                              |
| Fixture Material: Aluminum Die Cast                                                                                                                                                                                                                                                      |
| Cut-out Measurements: 130mm / 5 1/8"                                                                                                                                                                                                                                                     |
| ELECTRICAL                                                                                                                                                                                                                                                                               |
| Lamp Type: LED (Zhaga Standard)                                                                                                                                                                                                                                                          |

Ø 125mm 4 15/16" Ø 139mm 5 1/2"

Page 5/26

Zaneen Group Inc. © 2024, T 1800-388-3382, F 416-247-9319, www.zaneen.com

Available for International specifications by adding 'INT' at the end of the existing Model #. For assistance on 'custom' specifications, contact zteam@zaneen.com.