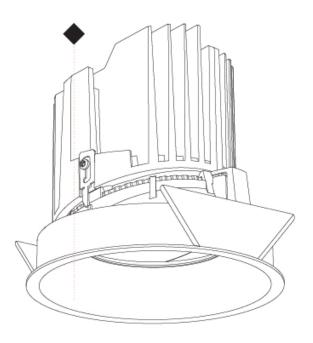

#### **BIONIQ ROUND ADJUSTABLE RECESSED**

#### GENERAL

| Series: Bioniq                                                              |
|-----------------------------------------------------------------------------|
| Subseries: Bioniq Round Adjustable                                          |
| Brand: Prolicht                                                             |
| Division: Architectural                                                     |
| Mounting Type: Recessed                                                     |
| Mounting Location: Ceiling                                                  |
| Subcategory: Downlight                                                      |
| PHYSICAL                                                                    |
| Shape: Round                                                                |
| Diameter (mm): 107                                                          |
| Diameter (in): $4\frac{3}{16}$                                              |
| Height (mm): 112                                                            |
| Height (in): 4 <sup>7</sup> / <sub>16</sub>                                 |
| Ceiling Thickness (mm): 10 / 12.5 / 15                                      |
| Ceiling Thickness (in): 3/8 or 1/2 or 9/16                                  |
| Min. Recessing Depth (mm): 130                                              |
| Min. Recessing Depth (in): 5 $\frac{1}{8}$                                  |
| Light Distribution: Adjustable / Downlight                                  |
| Weight (kg): 0.47                                                           |
| Weight (lbs): 1.04                                                          |
| Fixture Finish: SSR / BKV / CWI / CRY / HAB / UFT / ITA / RUA / FTG / MYG / |
| LOD / PUS / FRO / FUP / KIA / POP / BLS / SPG / MEY / GOH / GUM / CHC /     |
| COM / ABZ / JAG / OBR / MOS / ROR                                           |
| Fixture Material: Aluminum Die Cast                                         |
| Cut-out Measurements: 98mm / 3 7/8"                                         |
| ELECTRICAL                                                                  |
| Lamp Type: LED (Zhaga Standard)                                             |

#### OPTICAL

Reflector°: 10 Adjustability: Rotational 355°; Tilt 30°