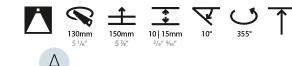

-|---------|--|
|        |    |         |  |

| Color Temperature (°K): 2700 / 3000 / 3500 / 4000 |
|---------------------------------------------------|
| Max. Delivered Lumen (lm): 810 / 900 / 970 / 990  |
| Nominal Lumen (lm): 960 / 1070 / 1156 / 1180      |
| CRI: >90 CRI                                      |
| Efficiency (%): 0.905                             |
| Lamp Life (hrs): 50000                            |
|                                                   |

#### OPTICAL

Reflector°: 10 Adjustability: Rotational 355°; Tilt 10°

#### **RATINGS AND CERTIFICATIONS**

Certified By: Certified for North American Standards IP rating: IP54

| PROJECT   |  |  |  |
|-----------|--|--|--|
| TYPE      |  |  |  |
| SPECIFIER |  |  |  |
| QUANTITY  |  |  |  |
| DATE      |  |  |  |







Page 13/26

Zaneen Group Inc. © 2024, T 1800-388-3382, F 416-247-9319, www.zaneen.com

Available for International specifications by adding 'INT' at the end of the existing Model #. For assistance on 'custom' specifications, contact zteam@zaneen.com.

**BIONIQ ROUND SEMI ADJUSTABLE RECESSED** 

A35311-

| PROJECT   |
|-----------|
| TYPE      |
| SPECIFIER |
| QUANTITY  |
| DATE      |
|           |



Zaneen Group Inc. © 2024, T 1800-388-3382, F 416-247-9319, www.zaneen.com

#### **BIONIQ SQUARE ADJUSTABLE RECESSED**

#### A35359-

| base number | Color       | Finishes  | Finishes   |
|-------------|-------------|-----------|------------|
|             | Temperature | (Diamond) | (Triangle) |

1. To build a product code in our configurator select the specify button on the base model #